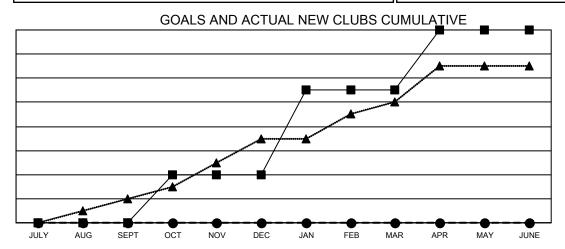

## GAT MONTHLY MEMBERSHIP PROGRESS REPORT

DENSHIP PROGRESS REPORT

Multiple District 5M

**LOCATION: MINNESOTA** 

Results as of: 10/31/2021

|                              | Club          | os        |               |    |
|------------------------------|---------------|-----------|---------------|----|
| RESULTS FOR 2021-2022        |               |           |               |    |
| QUARTER                      | NEW CLUB GOAL | NEW CLUBS | DROPPED CLUBS | c  |
| JULY/AUG/SEPT<br>OCT/NOV/DEC | 0<br>4        | 0<br>0    | 6<br>0        | JU |
| JAN/FEB/MAR<br>APR/MAY/JUNE  | 7<br>5        | 0<br>0    | 0<br>0        | JA |

- CURRENT YEAR GOALS FOR NEW CLUBS

- ■ - CURRENT YEAR ACTUAL NEW CLUBS

▲ - LAST YEAR ACTUAL NEW CLUBS