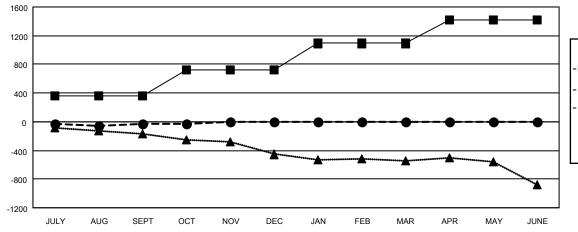

| l | Members                     |        |            |               |                       |  |  |
|---|-----------------------------|--------|------------|---------------|-----------------------|--|--|
|   | RESULTS FOR 2021-2022       |        |            |               |                       |  |  |
| l | QUARTER                     | MEMBER | GROWTH NET | MEMBER GROWTH | DROPPED               |  |  |
| l |                             | 1 (    | GOAL       | ACTUAL        | MEMBERS ACTUAL        |  |  |
| I |                             |        |            |               | (including transfers) |  |  |
| I | JULY/AUG/SE                 | EPT    | 360        | 445           | 412                   |  |  |
| l | OCT/NOV/DE                  | С      | 365        | 162           | 158                   |  |  |
| l | JAN/FEB/MAR<br>APR/MAY/JUNE |        | 367        | 0             | 0                     |  |  |
| l |                             |        | 323        | 0             | 0                     |  |  |
|   |                             |        |            |               |                       |  |  |

## GOALS AND ACTUAL MEMBERS CUMULATIVE

| _ | MEMBER | <b>GROWTH</b> | NET | GOAL |
|---|--------|---------------|-----|------|

- MEMBER GROWTH ACTUAL

▲ - LAST YEAR MEMBERSHIP ACTUAL

| DROPPED CLUBS: 6 |     | 218 CLUBS OF 632 ADDED 1 OR<br>MORE NEW MEMBERS | GENDER DISTRIBUTION        |                 |
|------------------|-----|-------------------------------------------------|----------------------------|-----------------|
|                  |     |                                                 | MALE                       | 13,223 (68.63%) |
|                  |     |                                                 | FEMALE                     | 6,040 (31.35%)  |
| DROPPED MEMBERS  |     |                                                 | NON BINARY                 | 0 (0.00%)       |
| DECEASED         | 88  |                                                 | PREFER NOT TO ANSWER       | 4 (0.02%)       |
| CLUB CANCELLED   | 7   |                                                 | TOTAL FAMILY LINIT MEMBERS | 4.075           |
| OTHER            | 475 | CLICK HERE FOR CUMULATIVE                       | TOTAL FAMILY UNIT MEMBERS  | 4,075           |
| TOTAL            | 570 | MEMBERSHIP DATA                                 | FAMILY MEMBERS PAYING HAL  | F 2,068         |